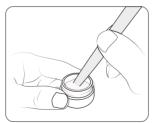

### Instructions for use

- Do not pour surplus liquid out of the container. Mix it back into a paste.
- Mix MiYO Color, MiYO Structure and Glaze Paste thoroughly with a metal free spatula before each use.
- The pastes must not come into contact with water.
- Always use a clean and dry brush.

### Storage and disposal

- Store in a dry place.
- Small quantities can be deposited in household waste.

Mix thoroughly with a metal-free spatula.