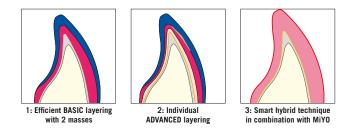

 With the consistent colour concept of InSync MC anything is possible, from efficient BASIC layering with two masses to aesthetically demanding, individual ADVANCED layering. (1) (2)

- In combination with MiYO, the InSync MC layering ceramic is perfect for restorations in smart hybrid technique. (3)
- The comprehensive colour palette in accordance with the VITA<sup>®</sup> Classic Colour System\* - offers almost unlimited creative possibilities.
- The ceramic system is rounded off by the high-gloss glaze that fires at low temperatures.