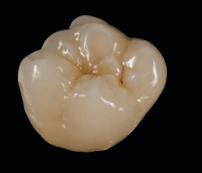

- InSync MC's unique particle size distribution ensures excellent sculptability, paired with low shrinkage. (7) **D**
- The ceramic is based on synthesised feldspar. It is particularly CTE and colour stable. This ensures safety during processing even after several firings.
  - The hardness of the InSync MC veneering ceramic corresponds to that of a natural tooth. This minimises dysfunctions of the stomatognathic system.
  - High biocompatibility.

7: Particle size distribution