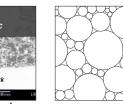

- InSync MC's unique particle size distribution ensures excellent sculptability, paired with low shrinkage. (7) **D**
- The ceramic is based on synthesised feldspar. It is particularly CTE and colour stable. This ensures safety during processing even after several firings.
  - The hardness of the InSync MC veneering ceramic corresponds to that of a natural tooth. This minimises dysfunctions of the stomatognathic system.
  - High biocompatibility.

7: Particle size distribution