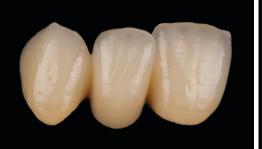

 With the consistent colour concept of InSync MC anything is possible, from efficient BASIC layering with two masses to aesthetically demanding, individual ADVANCED layering. (1) (2)

- In combination with MiYO, the InSync MC layering ceramic is perfect for restorations in smart hybrid technique. (3)
- The comprehensive colour palette in accordance with the VITA<sup>®</sup> Classic Colour System\* - offers almost unlimited creative possibilities.
- The ceramic system is rounded off by the high-gloss glaze that fires at low temperatures.

\* VITA® Classic is a registered trademark of VITA Zahnfabrik H. Rauter GmbH & Co. KG

- Special ingredients create a ceramic material with a subtile auto-fluorescence and unusual brilliance. (4) (5) D
- firing.
- These advantageous optical properties give all InSync MC restorations a high aesthetics and a natural vivid effect.

- For the InSync MC Ceramic System, the base materials were developed completely from scratch. The fluorescence, translucency and opacity of the ceramic are based on the human tooth. These advantageous optical characteristics lend a high-quality, discerning aesthetic and naturally lifelike effect to all dental restorations.
  - The high colour stability and brilliance are retained even after repeated