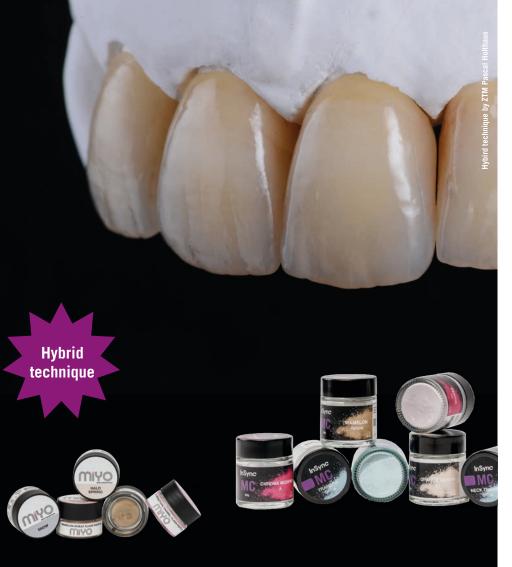

 With the consistent colour concept of InSync MC anything is possible, from efficient BASIC layering with two masses to aesthetically demanding, individual ADVANCED layering. (1) (2)

- In combination with MiYO, the InSync MC layering ceramic is perfect for restorations in smart hybrid technique. (3)
- The comprehensive colour palette in accordance with the VITA<sup>®</sup> Classic Colour System\* - offers almost unlimited creative possibilities.
- The ceramic system is rounded off by the high-gloss glaze that fires at low temperatures.