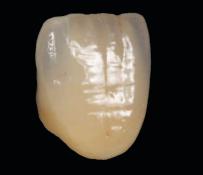

 With the consistent colour concept of InSync MC anything is possible, from efficient BASIC layering with two masses to aesthetically demanding, individual ADVANCED layering. (1) (2)

- In combination with MiYO, the InSync MC layering ceramic is perfect for restorations in smart hybrid technique. (3)
- The comprehensive colour palette in accordance with the VITA<sup>®</sup> Classic Colour System\* - offers almost unlimited creative possibilities.
- The ceramic system is rounded off by the high-gloss glaze that fires at low temperatures.

\* VITA® Classic is a registered trademark of VITA Zahnfabrik H. Rauter GmbH & Co. KG

- Special ingredients create a ceramic material with a subtile auto-fluorescence and unusual brilliance. (4) (5) D
- firing.
- These advantageous optical properties give all InSync MC restorations a high aesthetics and a natural vivid effect.

- For the InSync MC Ceramic System, the base materials were developed completely from scratch. The fluorescence, translucency and opacity of the ceramic are based on the human tooth. These advantageous optical characteristics lend a high-quality, discerning aesthetic and naturally lifelike effect to all dental restorations.
  - The high colour stability and brilliance are retained even after repeated